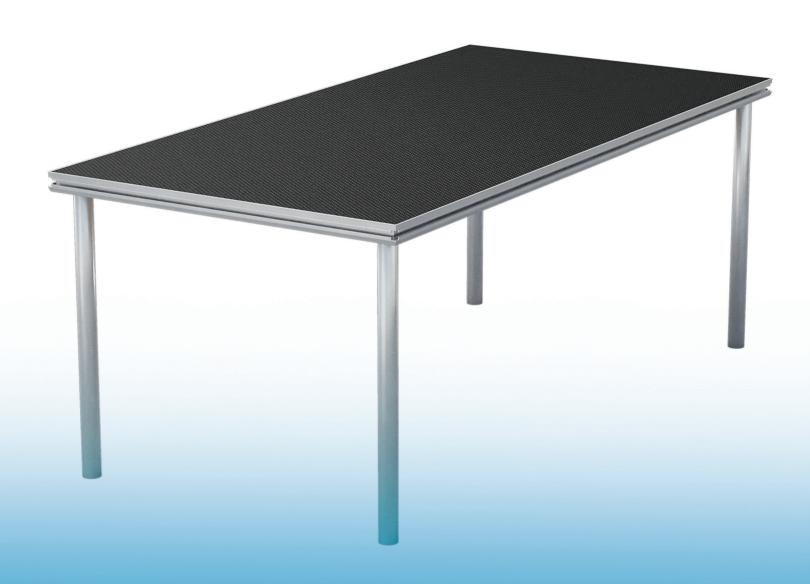

#### **GMF** stage: A game changer for your events

The GMF stage deck ensures easiness of handling. With a self-weight of only 25kg for a standard 2x1 meter deck the weight is lowered with 10kg against the Prolyte Basicline deck and 14kg against the Topline deck.

Despite its lightweight design, it offers a loading capacity of 750kg/m2. The universal leg fitting accommodates both square as well as round leg types.

With a total deck height of only 50mm, it stands out as one of the lowest profiles available on the market, optimizing storage space and enhancing moveability for your company and crew.