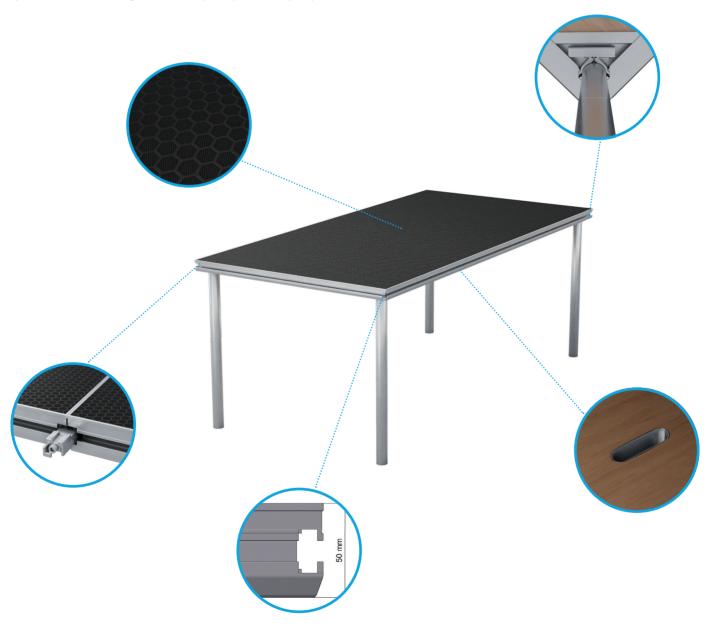

Additionally, it comes equipped with built-in pockets for a secure grip, facilitating effortless transportation. The surface features the popular non-slid hexagon layer, guaranteeing safety in various environments.

Despite its lightweight design, it offers a loading capacity of 750kg/m2. The universal leg fitting accommodates both square as well as round leg types.

With a total deck height of only 50mm, it stands out as one of the lowest profiles available on the market, optimizing storage space and enhancing moveability for your company and crew.